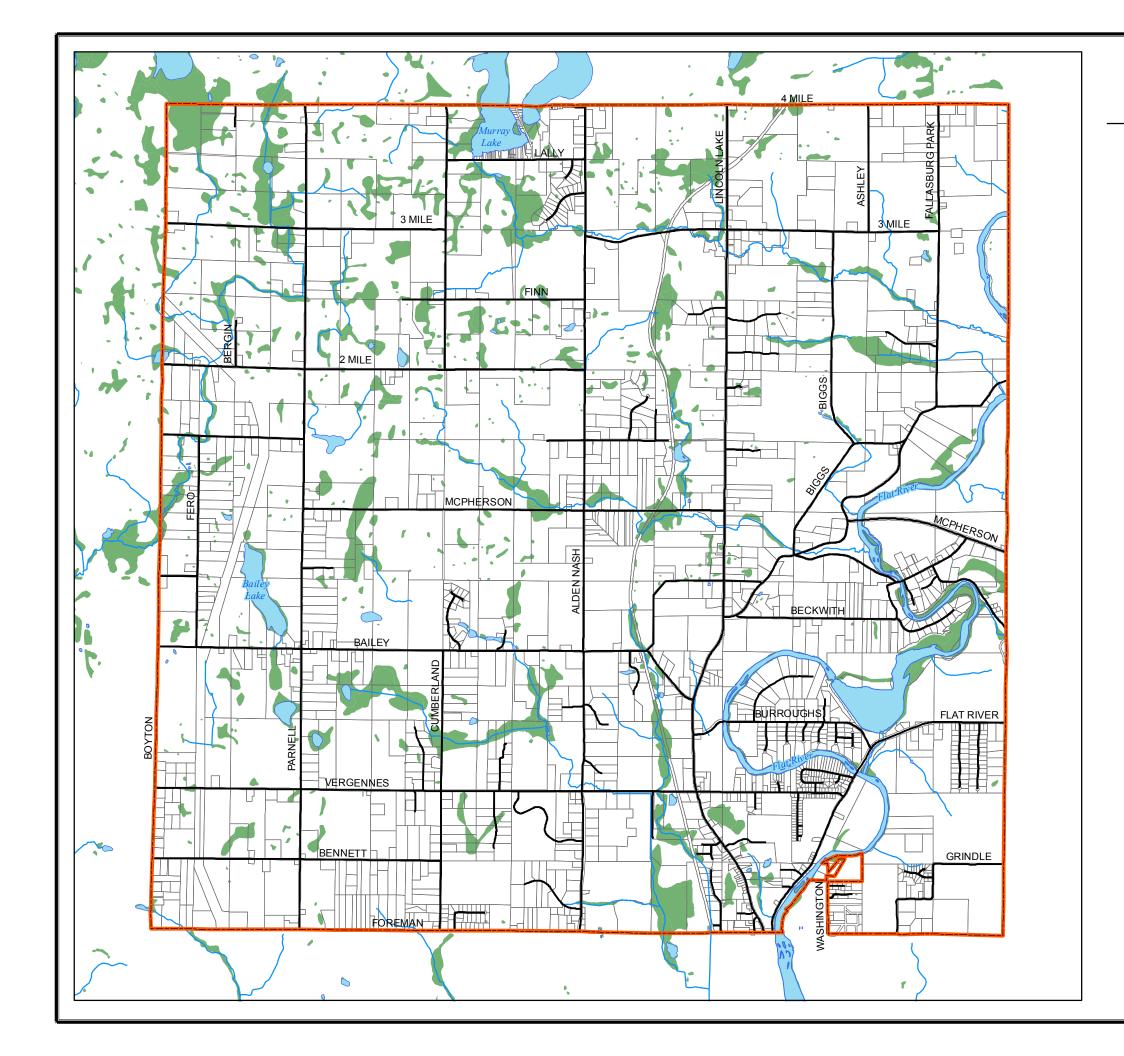

## Vergennes Township

Kent County, Michigan

## Map 3 Wetlands

\*This Wetlands Inventory Map is intended to be used as one tool to assist in identifying wetlands and provide only potential and approximate locations of wetlands and wetland conditions.

This map is not intended to be used to determine specific locations and jurisdictional boundaries of wetland areas subject to regulation under part 303 Wetlands Protection Act, 1994 PA 451, as amended. Only an on-site evaluation performed by MDEQ in accordance with Part 303 shall be used for jurisdictional determination. A permit is required from the MDEQ to conduct certain activities in jurisdictional wetlands.

1 inch equals 3,612.870321 feet

0 3,500 7,000 14,000 Feet